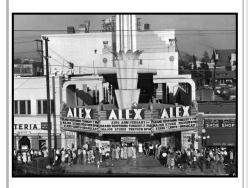

Banners will be displayed in Downtown Glendale's Arts & Entertainment District along Brand Blvd. for the entire Alex90 season (September 2015 to September 2016).

The Alex Theatre first opened its doors on September 4, 1925. In addition to being treasured for its history, appreciated for its splendor and recognized for its economic impact, the Alex is also cherished as the cornerstone of arts and entertainment in Glendale.